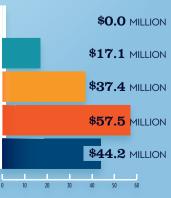

# RECREATIONAL BOATING **INDUSTRY SALES IN OH-7**

|                                    | MILLIONS  |
|------------------------------------|-----------|
| Boat Building                      | \$0.0     |
| Motor / Engine Mfgr.               | \$17.1    |
| Accessory / Supplies Mfgr.         | \$37.4    |
| TOTAL MFGR. SALES                  | \$54.5    |
| Dealers / Wholesalers              | \$57.5    |
| Boat Services                      | \$44.2    |
| TOTAL RETAIL & SERVICES SALES      | > \$101.7 |
| BOAT BUILDING DLRS/WHO             | OLESALERS |
| ● MOTOR/ENG. MFGR. ● BOAT SERVICES |           |