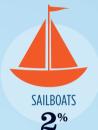

#### RECREATIONAL BOATS IN OH-7

| TOTAL BOATS*        | 26,343 |
|---------------------|--------|
| REGISTERED BOATS    | 26,343 |
| Power boats         | 23,027 |
| PWCs                | 2,721  |
| Sailboats           | 587    |
| Other Boats         | 8      |
| HOUSEHOLDS PER BOAT | 10.5   |