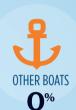

#### RECREATIONAL BOATS IN OH-7

| TOTAL BOATS*        | 26,343 |
|---------------------|--------|
| REGISTERED BOATS    | 26,343 |
| Power boats         | 23,027 |
| PWCs                | 2,721  |
| Sailboats           | 587    |
| Other Boats         | 8      |
| HOUSEHOLDS PER BOAT | 10.5   |