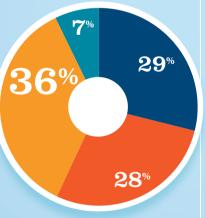

# RECREATIONAL BOATING **INDUSTRY SALES IN OH-7**

|                                    | MILLIONS  |
|------------------------------------|-----------|
| Boat Building                      | \$0.0     |
| Motor / Engine Mfgr.               | \$17.1    |
| Accessory / Supplies Mfgr.         | \$37.4    |
| TOTAL MFGR. SALES                  | \$54.5    |
| Dealers / Wholesalers              | \$57.5    |
| Boat Services                      | \$44.2    |
| TOTAL RETAIL & SERVICES SALES      | > \$101.7 |
| BOAT BUILDING DLRS/WHO             | OLESALERS |
| ● MOTOR/ENG. MFGR. ● BOAT SERVICES |           |

ACC./SUPPLIES MFGR.