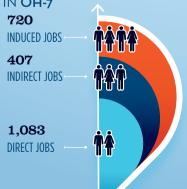

## **ESTIMATED JOBS IMPACT OF RECREATIONAL** BOATING-RELATED SPENDING IN OH-7

| EST. TOTAL JOBS         | 2,210    |
|-------------------------|----------|
| ECT TOTAL LABOR INCOME  | MILLIONS |
| EST. TOTAL LABOR INCOME | \$91.4   |
| Est. Direct Income      | \$37.2   |
| Est. Indirect Income    | \$22.7   |
| Est. Induced Income     | \$31.5   |