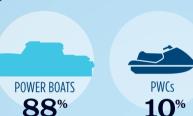

#### RECREATIONAL BOATS IN OH-7

| TOTAL BOATS*        | 26,343 |
|---------------------|--------|
| REGISTERED BOATS    | 26,343 |
| Power boats         | 23,027 |
| PWCs                | 2,721  |
| Sailboats           | 587    |
| Other Boats         | 8      |
| HOUSEHOLDS PER BOAT | 10.5   |